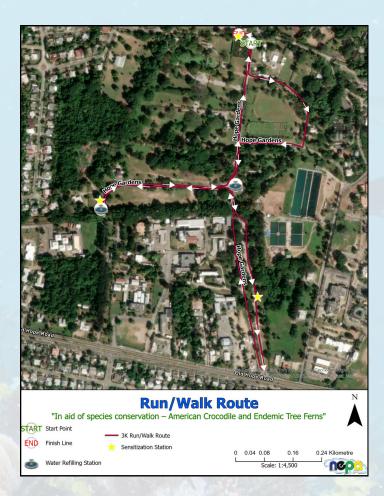

# **3K RUN/WALK, 8 June 2025, HOPE GARDENS**

"Turning the Tide: Combating Plastic Pollution for Ocean Resilience"

Proceeds towards species conservation with focus on the American Crocodile and Endemic Tree Ferns