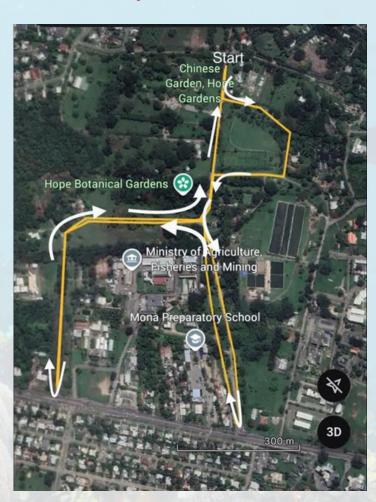

### **RUN/WALK ROUTE**

Proceeds in aid of species conservation with focus on the American Crocodile and Endemic Tree Ferns